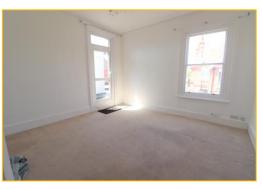

## Lounge 14' 1" x 13' 2" (4.29m x 4.01m)

Double aspect room with a double glazed door to South facing terrace. Window to the side. Wall mounted electric heater.