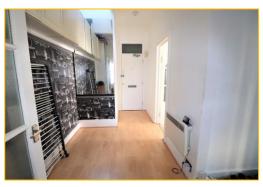

## Entrance Hall 14' 1" x 6' 7" (4.29m x 2.01m)

Vaulted ceiling skylight window. Storage cupboards. Wall mounted electric heater.